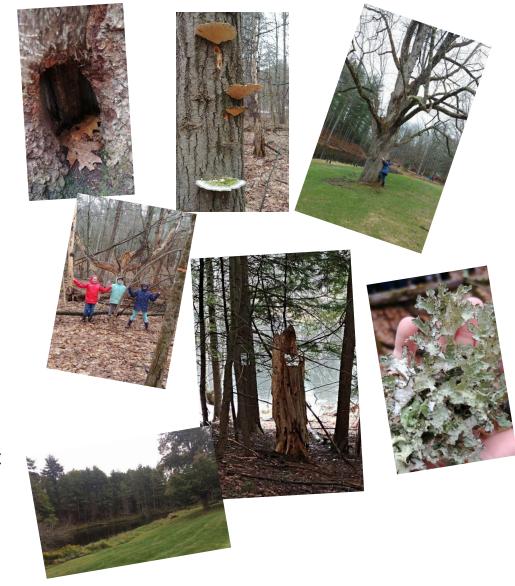

## Fox Run Park Conservation Area Scavenger hunt

Directions: Use this scavenger hunt when you go to Fox Run Park. Find all of these things and check them off. When you have found them all draw a picture of your favorite. Don't take anything off of the

property, just draw it or take a picture.

- Meditation tree
- ☐ Huge tree (Wishtree)
- □ Lichen
- ☐ Broken down decaying tree
- □ 3 Logs with mushrooms
- □ 2 Logs with hard fungi
- ☐ 2 trees showing evidence of human activity
- □ 1 troll bridge
- ☐ 10 stumps
- □ 3 animal homes
- 1 bench overlooking a view
- ☐ Tree with a heart cut out of it
- □ Deer scat
- □ 3 bodies of water
- ☐ A lot of poisonous berries
- 1 Shaggy bark tree